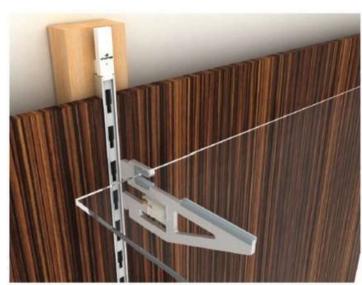

# VERTICAL ELECTRIFIED CHANNEL

**FOR RETAIL DISPLAY** 

### © GLOCHAR

- e-Channel. Improved style compared to existing Channel (Wall Standard),
- Applied with electric rail inside,
   Low voltage electricity could be supplied to electric products.
- Vertical (V type).
- General type. similar to the existing Channel (Wall Standard)
- Available colors : Silver, Black,
   Dark Grey, Gold.