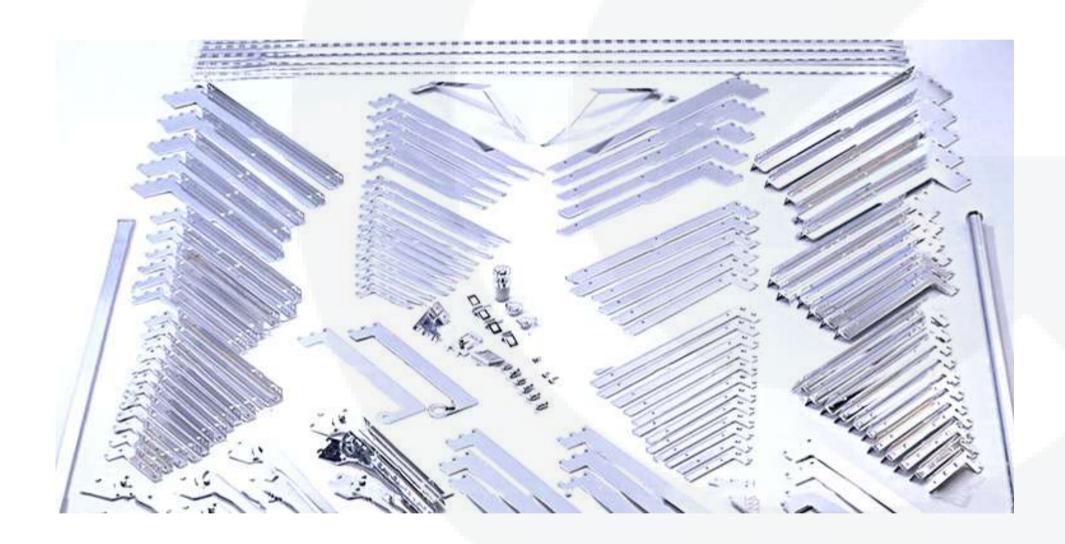

### © GLOCHAR

- Wall Standards (single / double)
- Brackets for Glass Shelves
- Brackets for Wooden Shelves
- Adjustable Brackets
- Face Out for Wall Standard
- Hangrail Brackets
- Rectangular Hang rail Brackets
- Tubing
- Tubing Cap
- Hook for Tubings
- Faceout and Accessories
- Available finishes: Chrome, Satin,
   Black, White

# STANDARD TYPE CHANNELS, BRACKETS & ACCESSORIES