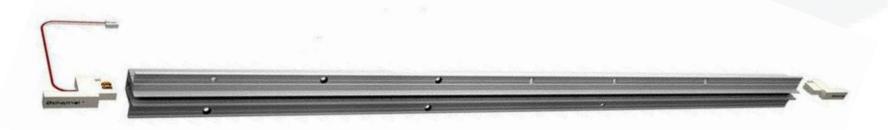

### © GLOCHAR

- Item: e-Channel. Improved style compared to existing Channel (Wall Standard)
- Applied with electric rail inside,
   Low voltage electricity could be supplied to electric products.
- Horizontal (H type)
- Hidden type. Designed to support more heavier goods.
- Available colors : Silver, Black, Dark Grey.

#### HORIZONTAL ELECTRIFIED CHANNEL

**FOR RETAIL DISPLAY** 