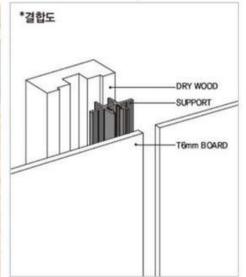

# VERTICAL ELECTRIFIED CHANNEL

**FOR RETAIL DISPLAY** 

### © GLOCHAR

- e-Channel. Improved style compared to existing Channel (Wall Standard),
- Applied with electric rail inside,
   Low voltage electricity could be supplied to electric products.
- Vertical (V type).
- General type. similar to the existing Channel (Wall Standard)
- Available colors : Silver, Black,
   Dark Grey, Gold.