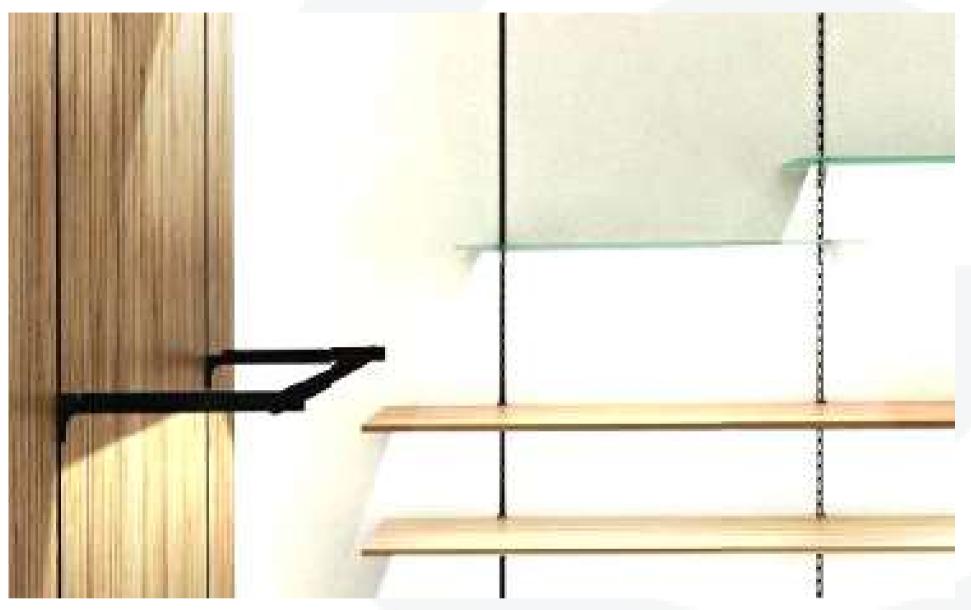

### © GLOCHAR

- Wall Standards (single / double)
- Brackets for Glass Shelves
- Brackets for Wooden Shelves
- Adjustable Brackets
- Face Out for Wall Standard
- Hangrail Brackets
- Rectangular Hang rail Brackets
- Tubing
- Tubing Cap
- Hook for Tubings
- Faceout and Accessories
- Available finishes: Chrome, Satin,
   Black, White

# STANDARD TYPE CHANNELS, BRACKETS & ACCESSORIES