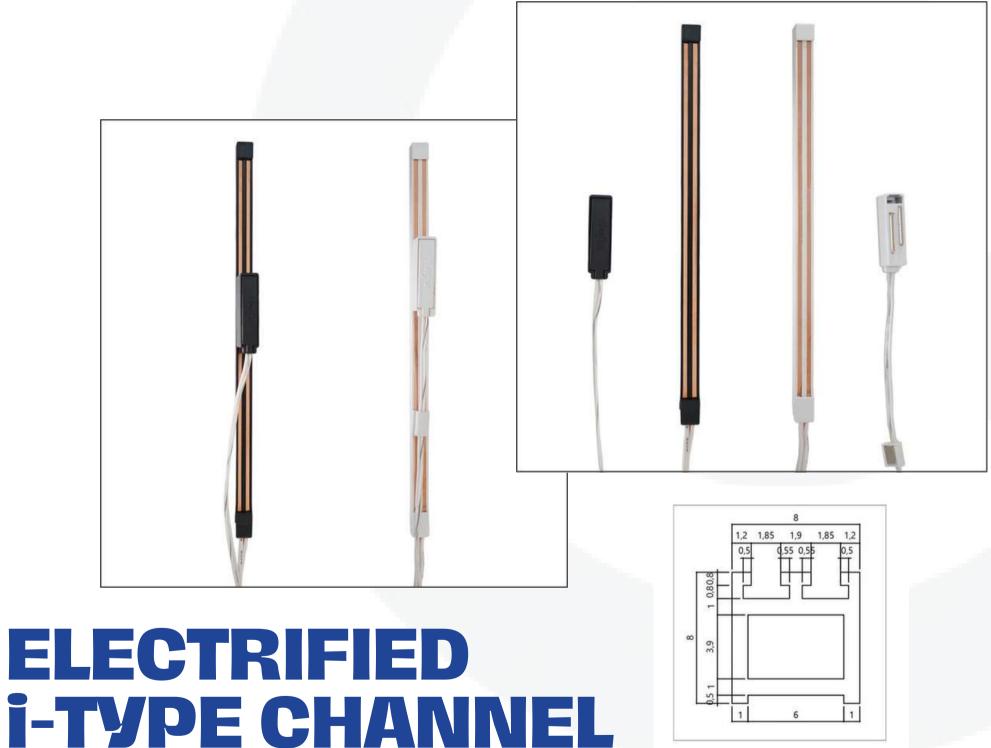

### © GLOCHAR

- e-Channel. Improved style compared to existing Channel (Wall Standard),
- Applied with electric rail inside,
   Low voltage electricity could be supplied to electric products.
- Vertical (V type).
- General type. similar to the existing Channel (Wall Standard)
- Available colors : Silver, Black,
   Dark Grey, Gold.

### © GLOCHAR

- Item: e-Channel. Improved style compared to existing Channel (Wall Standard)
- Applied with electric rail inside,
   Low voltage electricity could be supplied to electric products.
- Horizontal (H type)
- Hidden type. Designed to support more heavier goods.
- Available colors : Silver, Black, Dark Grey.