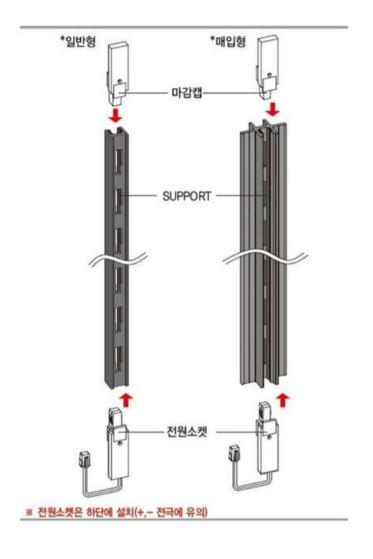

### © GLOCHAR

- e-Channel. Improved style compared to existing Channel (Wall Standard),
- Applied with electric rail inside,
   Low voltage electricity could be supplied to electric products.
- Vertical (V type).
- General type. similar to the existing Channel (Wall Standard)
- Available colors : Silver, Black,
   Dark Grey, Gold.

### © GLOCHAR

- Item: e-Channel. Improved style compared to existing Channel (Wall Standard)
- Applied with electric rail inside,
   Low voltage electricity could be supplied to electric products.
- Horizontal (H type)
- Hidden type. Designed to support more heavier goods.
- Available colors : Silver, Black, Dark Grey.