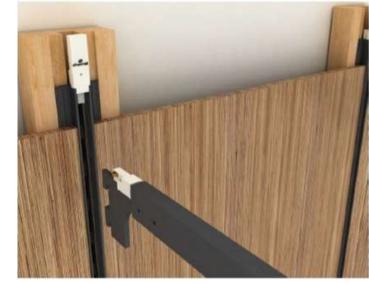

### © GLOCHAR

- e-Channel. Improved style compared to existing Channel (Wall Standard),
- Applied with electric rail inside,
   Low voltage electricity could be supplied to electric products.
- Vertical (V type).
- General type. similar to the existing Channel (Wall Standard)
- Available colors : Silver, Black,
   Dark Grey, Gold.

# VERTICAL ELECTRIFIED CHANNEL

**FOR RETAIL DISPLAY** 