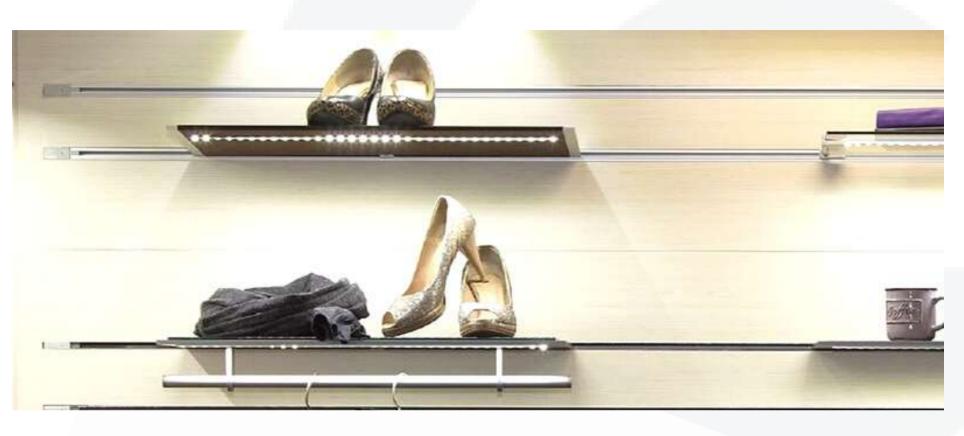

### © GLOCHAR

- e-Channel. Improved style compared to existing Channel (Wall Standard),
- Applied with electric rail inside,
   Low voltage electricity could be supplied to electric products.
- Vertical (V type).
- General type. similar to the existing Channel (Wall Standard)
- Available colors : Silver, Black,
   Dark Grey, Gold.

# VERTICAL ELECTRIFIED CHANNEL

**FOR RETAIL DISPLAY** 