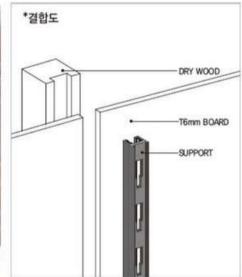

#### HORIZONTAL ELECTRIFIED CHANNEL

**FOR RETAIL DISPLAY** 

### © GLOCHAR

- Item: e-Channel. Improved style compared to existing Channel (Wall Standard)
- Applied with electric rail inside,
   Low voltage electricity could be supplied to electric products.
- Horizontal (H type)
- Hidden type. Designed to support more heavier goods.
- Available colors : Silver, Black, Dark Grey.